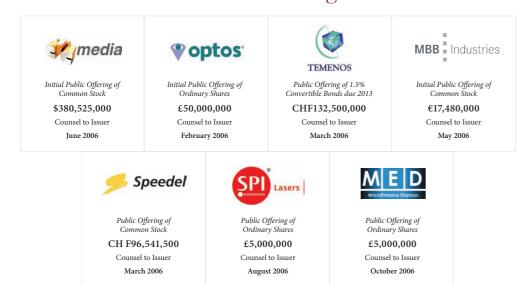

#### Public Offerings

\$12,000,000

First Round

August 2006

£5,700,000

Second Round

June 2006

\$15,500,000