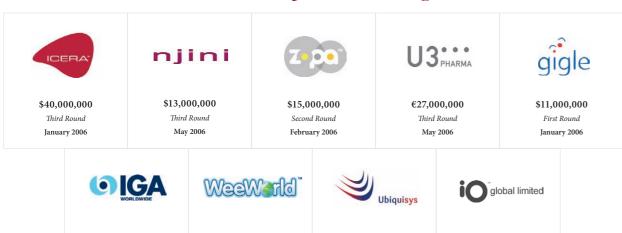

### Venture Capital Financings

#### Public Offerings

\$12,000,000

First Round

August 2006

£5,700,000

Second Round

June 2006

\$15,500,000

Second Round

May 2006

\$17,000,000

First Round

February 2006